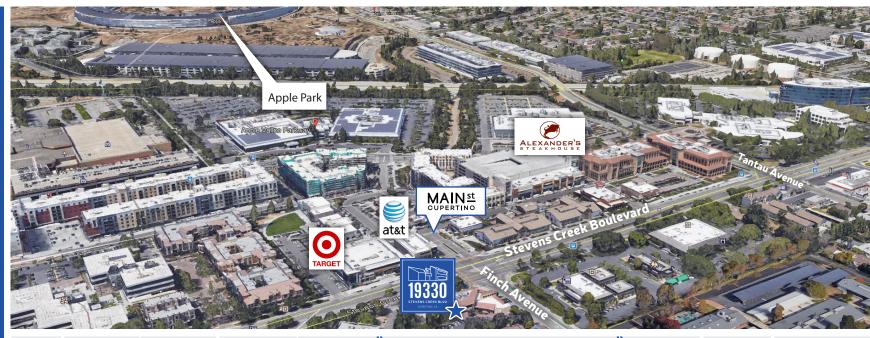

# ACROSS THE STREET FROM MAIN STREET CUPERTINO! MINUTES FROM APPLE PARK!

**FEATURES** 

**AERIAL** 

**LOCATION** >

FLOORPLANS

**AMENITIES** 

**FEATURES** 

**AERIAL** 

# ACROSS THE STREET FROM MAIN STREET CUPERTINO!

**FEATURES** 

**AERIAL** 

**LOCATION** 

**FLOORPLANS** 

**AMENITIES** >

# **ACROSS THE STREET FROM MAIN STREET CUPERTINO!**

**FEATURES AERIAL LOCATION FLOORPLANS AMENITIES** >

# **Main Street Cupertino**

185°

Alexander's Steakhouse Alexander's Patisserie AT&T

Bishops Cut and Color

Capezio

Chef Hung

**Furekal** 

Golden Vision

Hai Di Lao Hotpot

Howards

Lazy Dog Meet Fresh Meriwest

Orangetheory Fitness Oren's Hummus

Panino Giusto

Philz Coffee

Pressed Juicery

Rootstock

Target TD Ameritrade

Tea Chansii