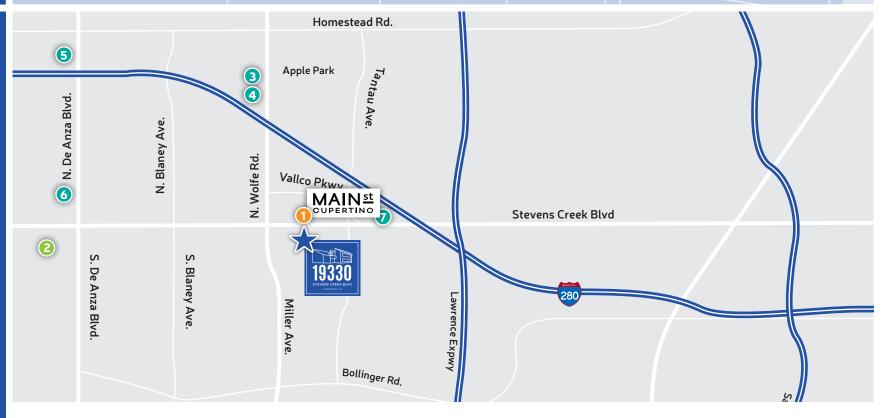

# **Neighboring Restarants**

2 Le Boulangér Armadillo Willys Park Place Seafood

### **Neighboring Hotels**

- 3 Hilton Garden Inn
- 4 Courvard by Marriott
- **5** Cupertino Inn
- 6 Aloft Hotel
- 7 Woodcrest Hotel