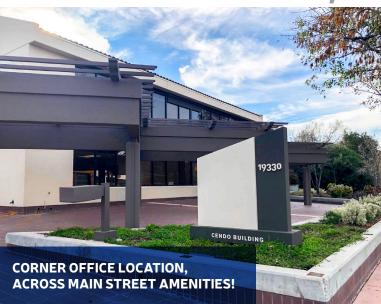

# RARE, FREE-STANDING CUPERTINO OFFICE FOR LEASE! ±10,566 SF / DIVISIBLE TO ±7,000 SF

# ACROSS THE STREET FROM MAIN STREET CUPERTINO! MINUTES FROM APPLE PARK!

**FEATURES** 

**AERIAL** 

**LOCATION** >

FLOORPLANS

**AMENITIES** 

**FEATURES** 

**AERIAL** 