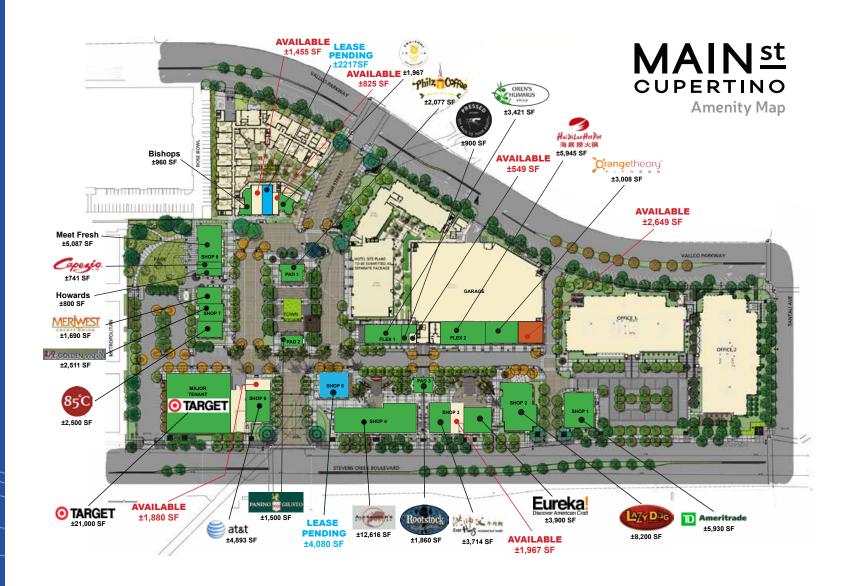

# **Main Street Cupertino**

185°

Alexander's Steakhouse Alexander's Patisserie AT&T

Bishops Cut and Color

Capezio

Chef Hung

**Furekal** 

Golden Vision

Hai Di Lao Hotpot

Howards

Lazy Dog Meet Fresh Meriwest

Orangetheory Fitness Oren's Hummus

Panino Giusto

Philz Coffee

Pressed Juicery

Rootstock

Target TD Ameritrade

Tea Chansii