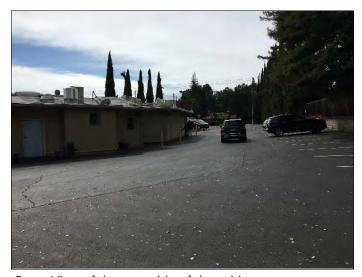

### 2.2 Current Property Use

The subject property is currently occupied by Coach House Wine & Spirits, Kikusushi, Van's Nail Spa, Hair Perfection, and KML Pharmacy for commercial retail use. Onsite operations consist of various medical, salon, dining, and grocery businesses. The subject property consists of a one-story building located on the center of the property. In addition to the current structure, the subject property is also improved with asphalt-paved parking areas and associated landscaping.

### 6.0 SITE RECONNAISSANCE

The weather at the time of the site visit was sunny and clear. Refer to Section 1.5 for limitations encountered during the field reconnaissance and Sections 2.1 and 2.2 for subject property operations. The table below provides the site assessment details:

## 6.1.1 Solid Waste Disposal

Solid waste generated at the subject property is disposed of in commercial dumpsters located on the north side of the subject property. An independent solid waste disposal contractor, Recology, removes solid waste from the subject property. According to property personnel, only commercial trash and food waste is collected in the on-site solid waste dumpsters. No evidence of illegal dumping of solid waste was observed during the Partner site reconnaissance.