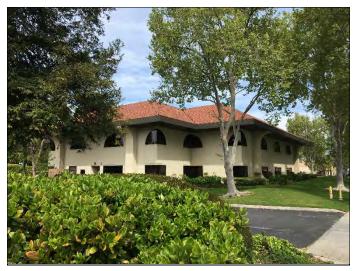

### 2.2 Current Property Use

The subject property is currently occupied by Coach House Wine & Spirits, Kikusushi, Van's Nail Spa, Hair Perfection, and KML Pharmacy for commercial retail use. Onsite operations consist of various medical, salon, dining, and grocery businesses. The subject property consists of a one-story building located on the center of the property. In addition to the current structure, the subject property is also improved with asphalt-paved parking areas and associated landscaping.