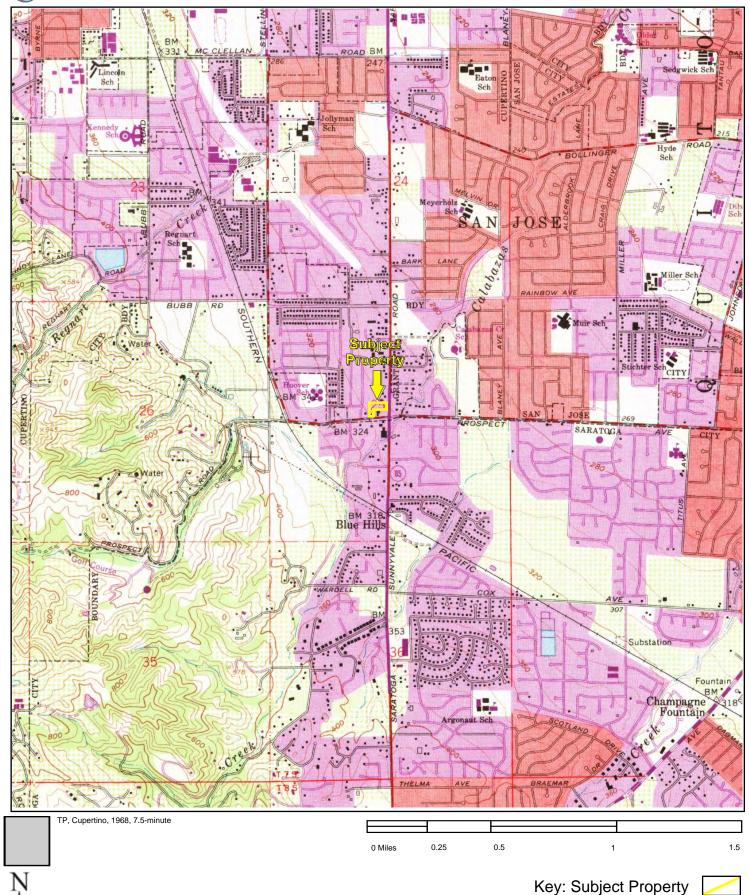

A copy of the most recent topographic map is included as Figure 3 of this report.

Date: 1980

**Subject Property:** Depicted as developed with the existing commercial building

North:
No significant changes depicted
No significant changes depicted
No significant changes depicted
West:
No significant changes depicted