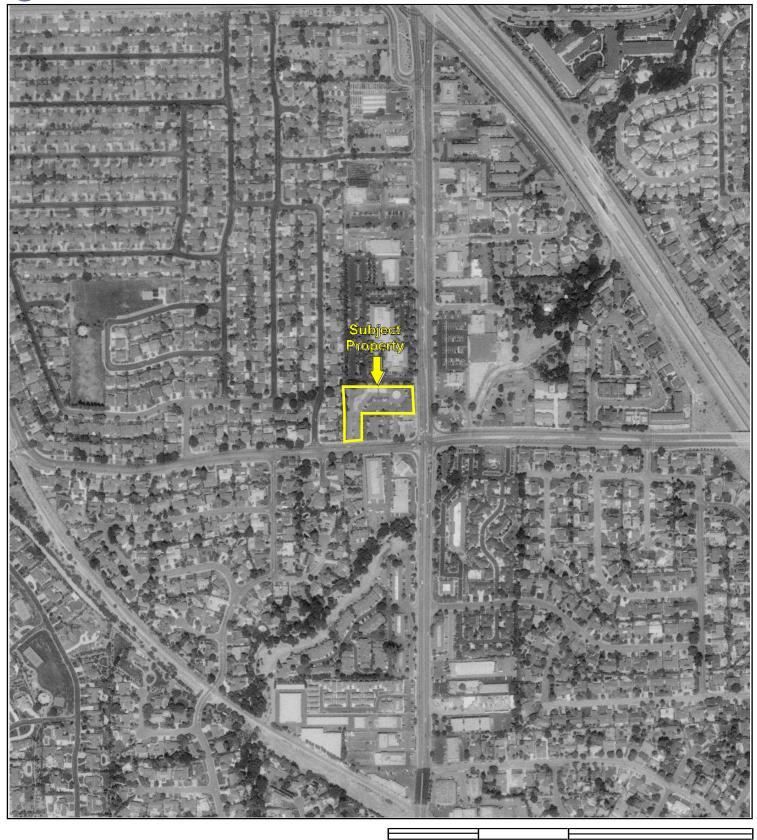

#### **Property Description**

The subject property is located on the west side of South De Anza Boulevard and the north side of Prospect Road within a mixed commercial and residential area of the City of Cupertino. Please refer to the table below for further description of the subject property:

The immediately surrounding properties consist of Cupertino Corporate Center to the north; Valero and Blue Hills Medical Offices to the south; residences and a multi-tenant commercial office building to the south across Prospect Road; Bank of America Financial Center and Shell Station to the east across South De Anza Boulevard; and residences to the west.

Please refer to Figure 1: Site Location Map, Figure 2: Site Plan, Figure 3: Topographic Map, and Appendix A: Site Photographs for the location and site characteristics of the subject property.

## 2.3 Current Use of Adjacent Properties

The subject property is located within a mixed commercial and residential area of the City of Cupertino. During the vicinity reconnaissance, Partner observed the following land use on properties in the immediate vicinity of the subject property:

#### Immediately Surrounding Properties

North: Cupertino Corporate Center (1601 South De Anza Boulevard)

South: Valero (1699 South De Anza Boulevard), Blue Hills Medical Offices (20599 Prospect Road),

Prospect Road, beyond which are residences (20570 Prospect Road and 12056 James Town

Court) and a multi-tenant commercial office building (20520 Prospect Road)

East: South De Anza Boulevard, beyond which is Bank of America Financial Center (1660 South De

Anza Boulevard) and Shell Station (1698 South De Anza Boulevard)

**West:** Residences (1634, 1646, 1658, 1670, 1682, 1694 Jamestown Drive)

The adjacent properties were identified as an Underground Storage Tank (UST), Leaking UST (LUST), Historical LUST (HIST LUST), Historical UST (HIST UST), Statewide Environmental Evaluation and Planning System UST Listing (SWEEPS UST), Historical Cortese (HIST CORTESE), Hazardous Waste Tracking System (HWTS), California Environmental Reporting System (CERS), CERS Tanks (CERS TANKS), CERS Hazardous Waste (CERS HAZ WASTE), Certified Unified Program Agency Listings (CUPA Listings), California Hazardous Material Incident Reporting System (CHMIRS), Facility and Manifest Data (HAZNET), Resource Conservation and Recovery Act – Non-Generator / No Longer Regulated (RCRA NONGEN/NLR), Emissions Inventory Data (EMI), Hazardous Material Facilities (HAZMAT), and Environmental Data Resources, Inc. (EDR) Exclusive Historical Auto Station (EDR HIST AUTO) in the regulatory database report of Section 4.2.