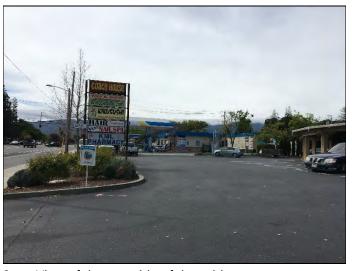

#### **Property Description**

The subject property is located on the west side of South De Anza Boulevard and the north side of Prospect Road within a mixed commercial and residential area of the City of Cupertino. Please refer to the table below for further description of the subject property:

Site Assessment Conducted On: April 8, 2020

The subject property is currently occupied by Coach House Wine & Spirits, Kikusushi, Van's Nail Spa, Hair Perfection, and KML Pharmacy for commercial use. Onsite operations consist of various medical, salon, dining, and grocery businesses. In addition to the current structure, the subject property is also improved with asphalt-paved parking areas and associated landscaping.

The immediately surrounding properties consist of Cupertino Corporate Center to the north; Valero and Blue Hills Medical Offices to the south; residences and a multi-tenant commercial office building to the south across Prospect Road; Bank of America Financial Center and Shell Station to the east across South De Anza Boulevard; and residences to the west.

### 2.2 Current Property Use

The subject property is currently occupied by Coach House Wine & Spirits, Kikusushi, Van's Nail Spa, Hair Perfection, and KML Pharmacy for commercial retail use. Onsite operations consist of various medical, salon, dining, and grocery businesses. The subject property consists of a one-story building located on the center of the property. In addition to the current structure, the subject property is also improved with asphalt-paved parking areas and associated landscaping.

## 2.3 Current Use of Adjacent Properties

The subject property is located within a mixed commercial and residential area of the City of Cupertino. During the vicinity reconnaissance, Partner observed the following land use on properties in the immediate vicinity of the subject property:

#### Immediately Surrounding Properties

North: Cupertino Corporate Center (1601 South De Anza Boulevard)

South: Valero (1699 South De Anza Boulevard), Blue Hills Medical Offices (20599 Prospect Road),

Prospect Road, beyond which are residences (20570 Prospect Road and 12056 James Town

Court) and a multi-tenant commercial office building (20520 Prospect Road)

East: South De Anza Boulevard, beyond which is Bank of America Financial Center (1660 South De

Anza Boulevard) and Shell Station (1698 South De Anza Boulevard)

**West:** Residences (1634, 1646, 1658, 1670, 1682, 1694 Jamestown Drive)

The adjacent properties were identified as an Underground Storage Tank (UST), Leaking UST (LUST), Historical LUST (HIST LUST), Historical UST (HIST UST), Statewide Environmental Evaluation and Planning System UST Listing (SWEEPS UST), Historical Cortese (HIST CORTESE), Hazardous Waste Tracking System (HWTS), California Environmental Reporting System (CERS), CERS Tanks (CERS TANKS), CERS Hazardous Waste (CERS HAZ WASTE), Certified Unified Program Agency Listings (CUPA Listings), California Hazardous Material Incident Reporting System (CHMIRS), Facility and Manifest Data (HAZNET), Resource Conservation and Recovery Act – Non-Generator / No Longer Regulated (RCRA NONGEN/NLR), Emissions Inventory Data (EMI), Hazardous Material Facilities (HAZMAT), and Environmental Data Resources, Inc. (EDR) Exclusive Historical Auto Station (EDR HIST AUTO) in the regulatory database report of Section 4.2.