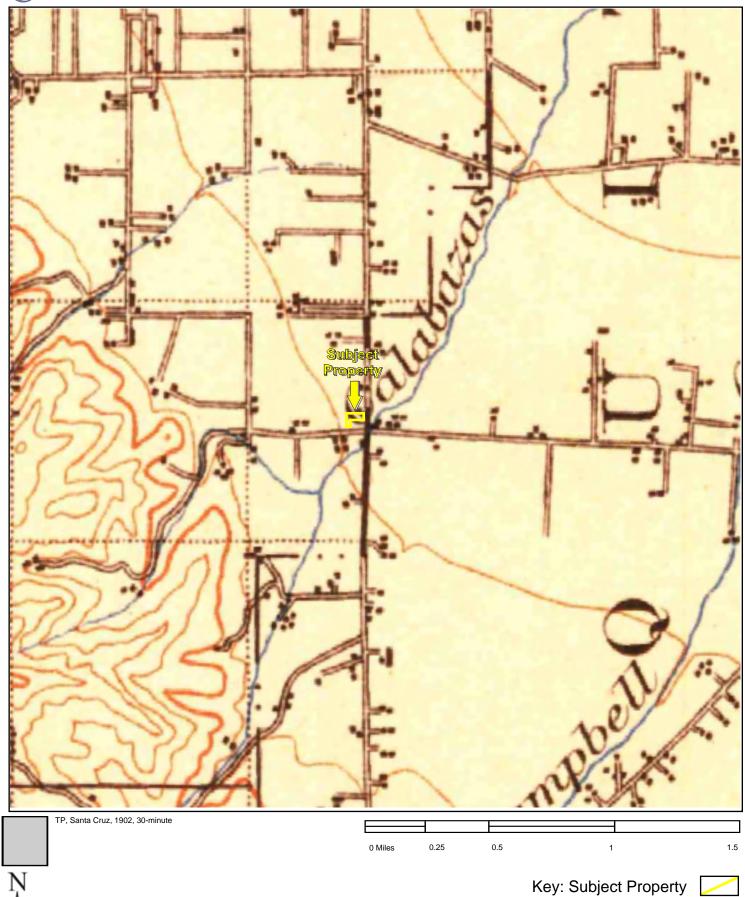

## 3.4 Historical Topographic Maps

Partner reviewed historical topographic maps obtained from EDR on April 1, 2020. The following was observed on the subject property and adjacent properties during the topographic map review:

Date: 1968, 1973

Subject Property: No significant changes depicted; depicted as urban developed
 North: No significant changes depicted; depicted as urban developed
 South: No significant changes depicted; depicted as urban developed
 No significant changes depicted; depicted as urban developed
 West: No significant changes depicted; depicted as urban developed

Date: 1980

**Subject Property:** Depicted as developed with the existing commercial building

North:
No significant changes depicted
No significant changes depicted
No significant changes depicted
West:
No significant changes depicted