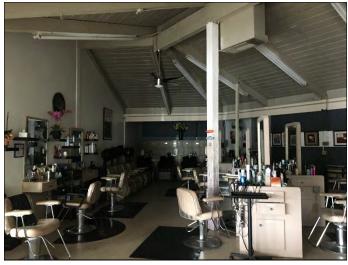

#### 6.2.1 Hazardous Substances and Petroleum Products Used or Stored at the Site

No evidence of the use of reportable quantities of hazardous substances was observed on the subject property. Small quantities of general maintenance supplies and salon chemicals were found to be properly labeled and stored at the time of the assessment with no signs of leaks, stains, or spills. The storage and use of maintenance supplies does not appear to pose a significant threat to the environmental integrity of the subject property at this time.

Site Assessment Conducted On: April 8, 2020

The subject property is currently occupied by Coach House Wine & Spirits, Kikusushi, Van's Nail Spa, Hair Perfection, and KML Pharmacy for commercial use. Onsite operations consist of various medical, salon, dining, and grocery businesses. In addition to the current structure, the subject property is also improved with asphalt-paved parking areas and associated landscaping.

### 2.2 Current Property Use

The subject property is currently occupied by Coach House Wine & Spirits, Kikusushi, Van's Nail Spa, Hair Perfection, and KML Pharmacy for commercial retail use. Onsite operations consist of various medical, salon, dining, and grocery businesses. The subject property consists of a one-story building located on the center of the property. In addition to the current structure, the subject property is also improved with asphalt-paved parking areas and associated landscaping.