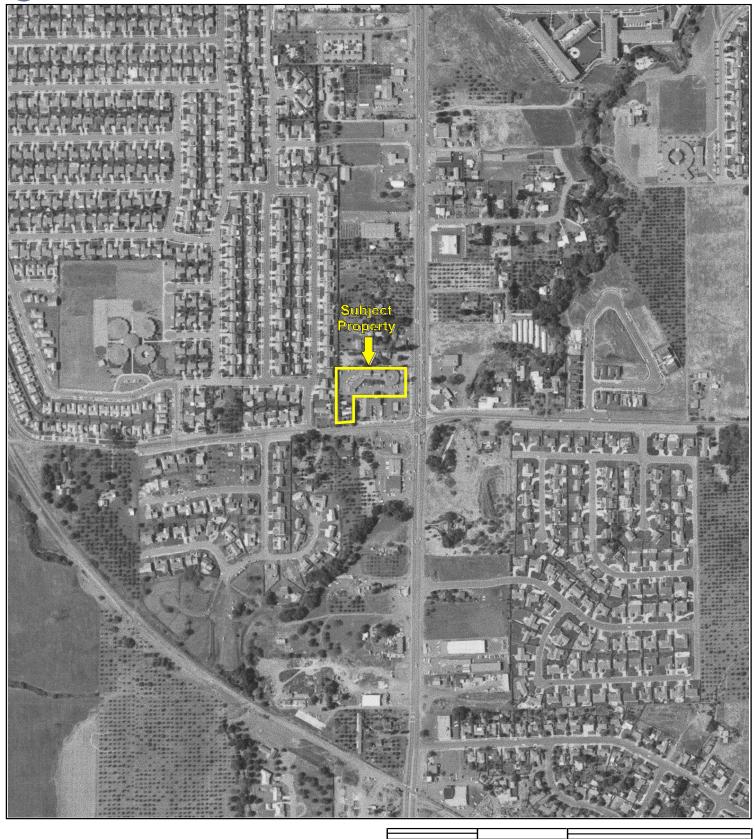

Please refer to Figure 1: Site Location Map, Figure 2: Site Plan, Figure 3: Topographic Map, and Appendix A: Site Photographs for the location and site characteristics of the subject property.

## 2.3 Current Use of Adjacent Properties

The subject property is located within a mixed commercial and residential area of the City of Cupertino. During the vicinity reconnaissance, Partner observed the following land use on properties in the immediate vicinity of the subject property: