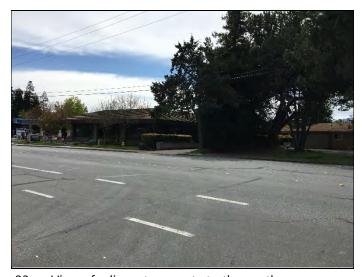

Please refer to Figure 1: Site Location Map, Figure 2: Site Plan, Figure 3: Topographic Map, and Appendix A: Site Photographs for the location and site characteristics of the subject property.

## 2.3 Current Use of Adjacent Properties

The subject property is located within a mixed commercial and residential area of the City of Cupertino. During the vicinity reconnaissance, Partner observed the following land use on properties in the immediate vicinity of the subject property:

#### Immediately Surrounding Properties

North: Cupertino Corporate Center (1601 South De Anza Boulevard)

South: Valero (1699 South De Anza Boulevard), Blue Hills Medical Offices (20599 Prospect Road),

Prospect Road, beyond which are residences (20570 Prospect Road and 12056 James Town

Court) and a multi-tenant commercial office building (20520 Prospect Road)

East: South De Anza Boulevard, beyond which is Bank of America Financial Center (1660 South De

Anza Boulevard) and Shell Station (1698 South De Anza Boulevard)

**West:** Residences (1634, 1646, 1658, 1670, 1682, 1694 Jamestown Drive)

The adjacent properties were identified as an Underground Storage Tank (UST), Leaking UST (LUST), Historical LUST (HIST LUST), Historical UST (HIST UST), Statewide Environmental Evaluation and Planning System UST Listing (SWEEPS UST), Historical Cortese (HIST CORTESE), Hazardous Waste Tracking System (HWTS), California Environmental Reporting System (CERS), CERS Tanks (CERS TANKS), CERS Hazardous Waste (CERS HAZ WASTE), Certified Unified Program Agency Listings (CUPA Listings), California Hazardous Material Incident Reporting System (CHMIRS), Facility and Manifest Data (HAZNET), Resource Conservation and Recovery Act – Non-Generator / No Longer Regulated (RCRA NONGEN/NLR), Emissions Inventory Data (EMI), Hazardous Material Facilities (HAZMAT), and Environmental Data Resources, Inc. (EDR) Exclusive Historical Auto Station (EDR HIST AUTO) in the regulatory database report of Section 4.2.