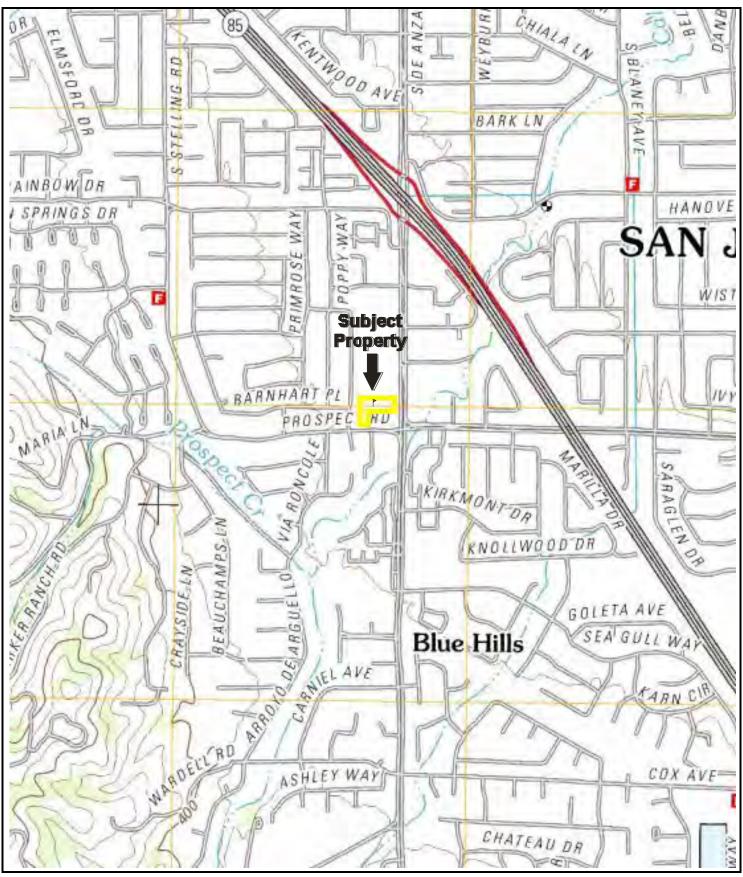

## 2.1 Site Location and Legal Description

The subject property at 1655 South De Anza Boulevard and 7357 Prospect Road in Cupertino, California is located on the west side of South De Anza Boulevard and the north side of Prospect Road. According to the Santa Clara County Assessor, the subject property is identified as Assessor Parcel Numbers (APNs) 366-10-126 and 366-10-061. Ownership information was not readily available.

## 2.4.1 Topography

The United States Geological Survey (USGS) *Cupertino, California* Quadrangle 7.5-minute series topographic map was reviewed for this ESA. According to the contour lines on the topographic map, the subject property is located at approximately 305 feet above mean sea level (MSL). The contour lines in the area of the subject property indicate the area is sloping gently toward the east-northeast.

A copy of the most recent topographic map is included as Figure 3 of this report.