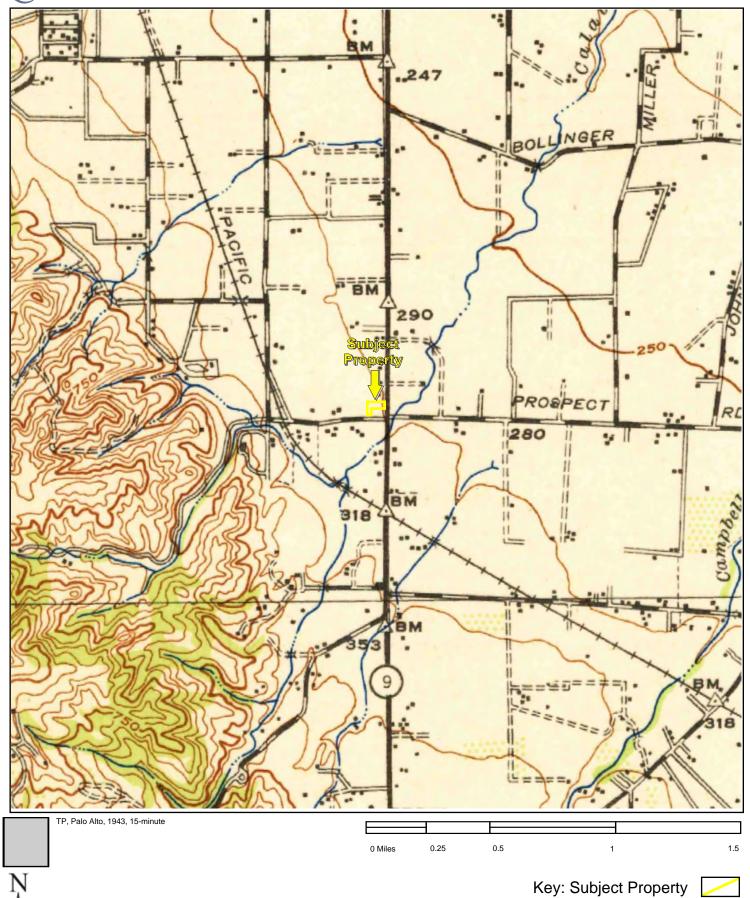

## 3.4 Historical Topographic Maps

Partner reviewed historical topographic maps obtained from EDR on April 1, 2020. The following was observed on the subject property and adjacent properties during the topographic map review:

Date: 1980

**Subject Property:** Depicted as developed with the existing commercial building

North:
No significant changes depicted
No significant changes depicted
No significant changes depicted
West:
No significant changes depicted

Date: 1995, 2012

Subject Property:Site specific features not depictedNorth:Site specific features not depictedSouth:Site specific features not depictedEast:Site specific features not depictedWest:Site specific features not depicted