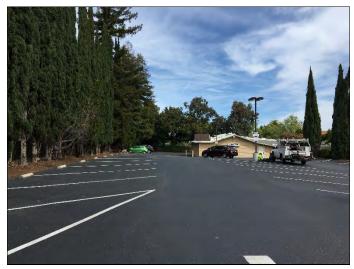

### 2.2 Current Property Use

The subject property is currently occupied by Coach House Wine & Spirits, Kikusushi, Van's Nail Spa, Hair Perfection, and KML Pharmacy for commercial retail use. Onsite operations consist of various medical, salon, dining, and grocery businesses. The subject property consists of a one-story building located on the center of the property. In addition to the current structure, the subject property is also improved with asphalt-paved parking areas and associated landscaping.

### 6.0 SITE RECONNAISSANCE

The weather at the time of the site visit was sunny and clear. Refer to Section 1.5 for limitations encountered during the field reconnaissance and Sections 2.1 and 2.2 for subject property operations. The table below provides the site assessment details:

#### 6.1.3 Surface Water Drainage

Storm water is removed from the subject property primarily by sheet flow action across the paved surfaces towards storm water drains located throughout the subject property and in the public right of way. Site storm water from roofs, landscaped areas, and paved areas is directed to on-site concrete swales, which drain to the public right of way, and to on-site storm water drains. The subject property is connected to a municipal owned and maintained sewer system.