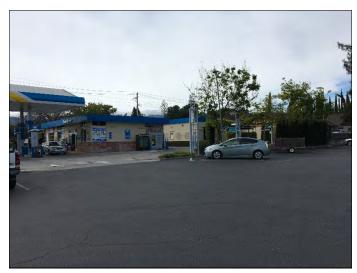

The property, identified as Vikhar Valero / Chevron Station No 94818 / Kregers Chevron Inc at 1699 South De Anza Boulevard, is located adjacent to the south of the subject property. The property is reported as a gasoline service station in the EDR HIST Auto database from at least 1996 to 2014; however, this site has operated as a gasoline station from as early as 1987 through the present-day. According to the UST listings, four tanks are currently associated with this property including three 12,000-gallon gasoline tanks and a 1,000-gallon waste oil tank. This site reported a release of gasoline in 1986 that impacted groundwater. According to the case closure summary on GeoTracker, one 550-gallon waste oil UST was closed in place in 1987 and three gasoline USTs (3,000-gallon, 5,000-gallon, and 6,000-gallon) were removed from the property in 1990. Approximately 230 cubic yards of soil were excavated from the property and four groundwater monitoring wells were installed. Groundwater monitoring was conducted until 2003 and regulatory closure was granted on July 26, 2004. The maximum contaminant levels in groundwater after the cleanup activities included less than 1.5 parts per billion (ppb) of total petroleum hydrocarbons (TPH) gas, less than 0.5 ppm for TPH diesel, no reported detections of benzene and toluene above the laboratory reporting level, and 3 ppb of methyl tert butyl ether (MTBE).

Residual contamination was identified that could pose an unacceptable risk for certain site development activities (such as site grading, excavation, or the installation of water wells). The contamination was noted to be in the area of USTs, associated piping, and dispensers. A copy of the closure letter is provided in Appendix B. Based on the regulatory closure of the previous releases, inferred direction of groundwater flow, and anticipated depth to groundwater, and a lack of any open releases reported, the historical releases and listings are not expected to represent a significant environmental concern at this time.