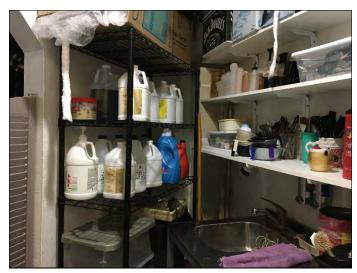

#### 6.2.1 Hazardous Substances and Petroleum Products Used or Stored at the Site

No evidence of the use of reportable quantities of hazardous substances was observed on the subject property. Small quantities of general maintenance supplies and salon chemicals were found to be properly labeled and stored at the time of the assessment with no signs of leaks, stains, or spills. The storage and use of maintenance supplies does not appear to pose a significant threat to the environmental integrity of the subject property at this time.