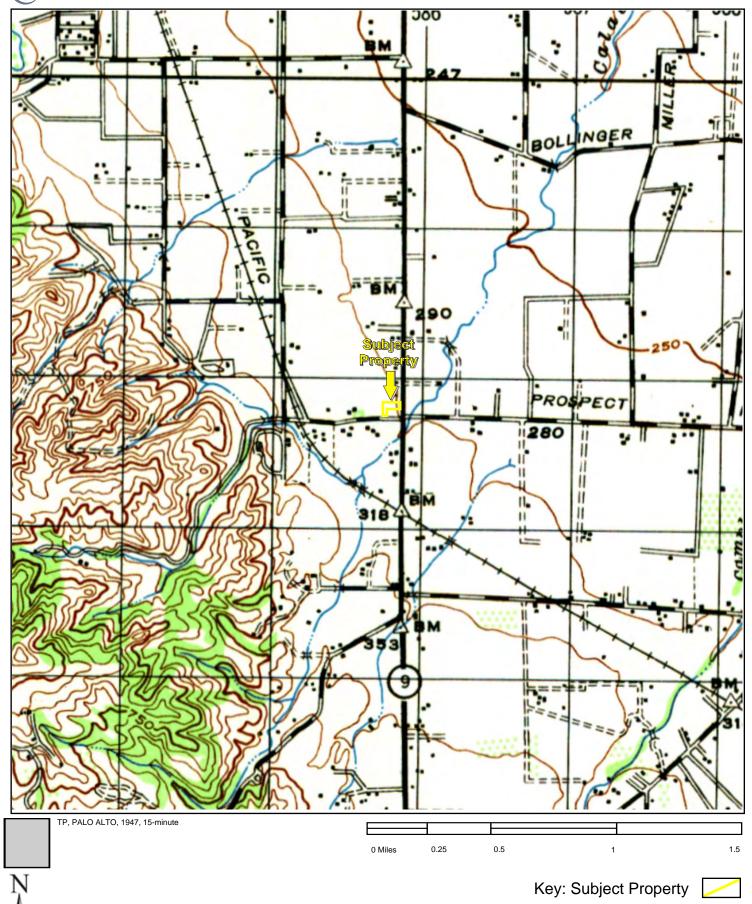

## 3.4 Historical Topographic Maps

Partner reviewed historical topographic maps obtained from EDR on April 1, 2020. The following was observed on the subject property and adjacent properties during the topographic map review:

Date: 1995, 2012

Subject Property:Site specific features not depictedNorth:Site specific features not depictedSouth:Site specific features not depictedEast:Site specific features not depictedWest:Site specific features not depicted