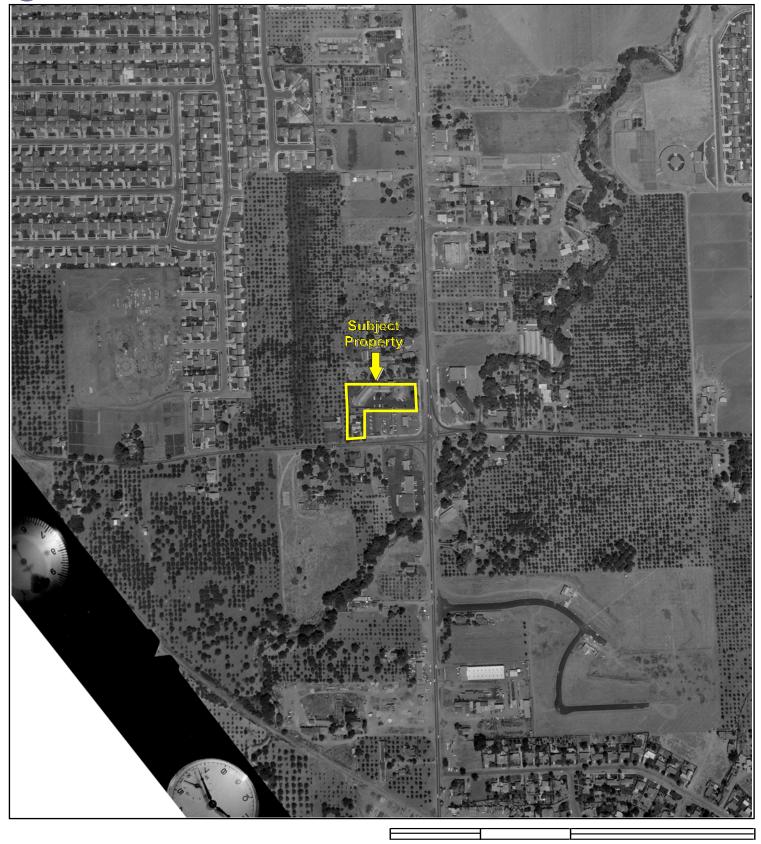

Please refer to Figure 1: Site Location Map, Figure 2: Site Plan, Figure 3: Topographic Map, and Appendix A: Site Photographs for the location and site characteristics of the subject property.

## 2.3 Current Use of Adjacent Properties

The subject property is located within a mixed commercial and residential area of the City of Cupertino. During the vicinity reconnaissance, Partner observed the following land use on properties in the immediate vicinity of the subject property: