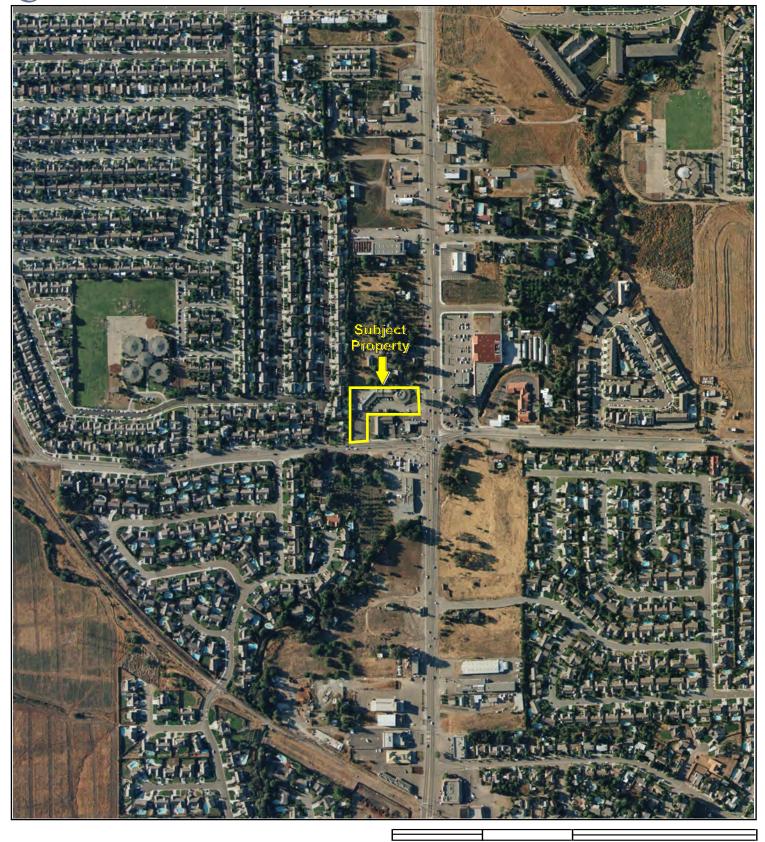

#### 3.0 HISTORICAL INFORMATION

Partner obtained historical use information about the subject property from a variety of sources. A chronological listing of the historical data found is summarized in the table below:

#### 3.1 Aerial Photograph Review

Partner obtained available aerial photographs of the subject property and surrounding area from Environmental Data Resources. Inc. (EDR) on April 1, 2020. The following was observed on the subject property and adjacent properties during the aerial photograph review:

| Date: | 1939 | Scale: | 1"=500' |
|-------|------|--------|---------|
|       |      |        |         |

**Subject Property:** Appears to be orchards **North:** Appears to be orchards

**South:** Appears to be orchards across a road **East:** Appears to be orchards across a road

**West:** Appears to be orchards

Date: 1948, 1950 Scale: 1"=500"

Subject Property: Appears to be developed with a residence; the remaining portion appear to remain

an orchard

**North:** Appears to be developed with a residence and orchards

South: No significant changes visible
East: No significant changes visible
West: No significant changes visible

Date: 1956 Scale: 1"=500'

**Subject Property:** No significant changes visible **North:** No significant changes visible

**South:** Appears to be developed with residences across a road and orchards **East:** Appears to be developed with residences across a road and orchards

**West:** No significant changes visible

Date: 1963 Scale: 1"=500'

Subject Property: Appears to be developed with the present-day commercial retail building and

parking lot on the northern portion with the residence on the southern portion

**North:** No significant changes visible

**South:** Appears to be developed with a gasoline service station and commercial property;

residences are visible across a road

**East:** Appears to be developed with a gasoline service station and commercial property

across a road

**West:** Appears to be developed with a residence and orchards

Date: 1968 Scale: 1"=500'

Subject Property:No significant changes visibleNorth:No significant changes visibleSouth:No significant changes visibleEast:No significant changes visible

**West:** Appears to be developed with additional residences

Date: 1974 Scale: 1"=500"

**Subject Property:** The residence appears to be redeveloped as a parking lot on the southern portion

with the northern portion similar to 1968 aerial photograph

North: No significant changes visible
South: No significant changes visible
East: No significant changes visible
West: No significant changes visible

Date: 1991, 1998, 2006, 2009, 2012, 2016 Scale: 1"=500'

**Subject Property:** No significant changes visible

**North:** Appears to be developed with the existing commercial property

**South:** Appears to be developed with additional residence and commercial property across

a road

**East:** No significant changes visible **West:** No significant changes visible

Copies of select aerial photographs are included in Appendix B of this report.