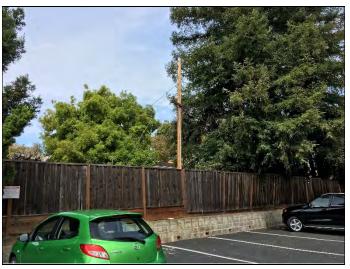

Please refer to Figure 1: Site Location Map, Figure 2: Site Plan, Figure 3: Topographic Map, and Appendix A: Site Photographs for the location and site characteristics of the subject property.

The on-site reconnaissance addressed indoor and outdoor transformers that may contain PCBs. Two pole-mounted transformers were observed on the subject property. The transformers are not labeled indicating PCB content. No staining or leakage was observed in the vicinity of the transformers. Based on the good condition of the equipment, the transformers are not expected to represent a significant environmental concern.