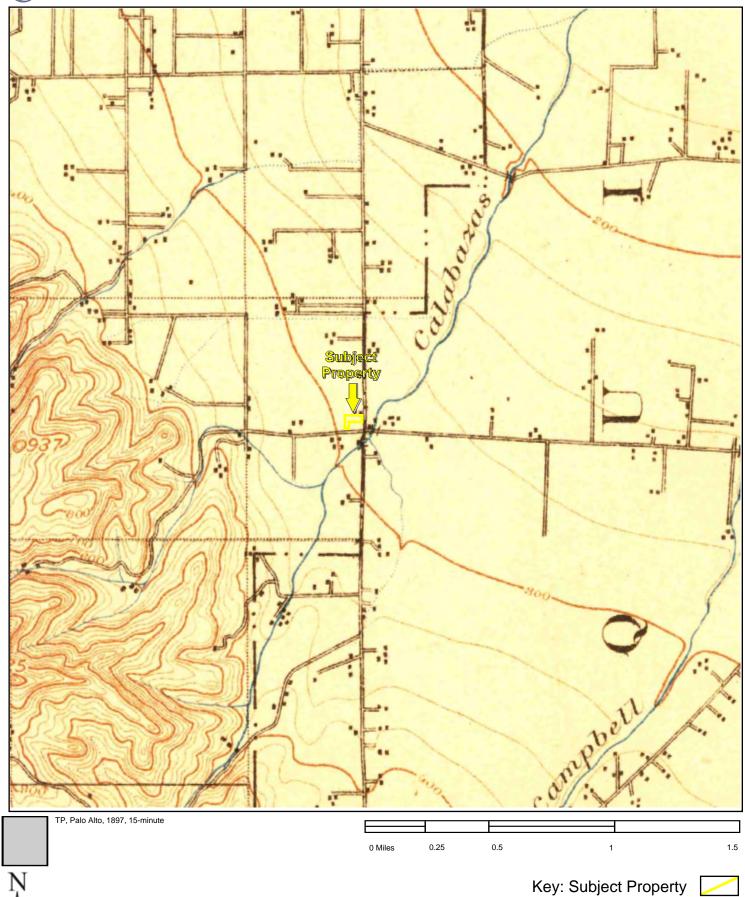

## 2.4.1 Topography

The United States Geological Survey (USGS) *Cupertino, California* Quadrangle 7.5-minute series topographic map was reviewed for this ESA. According to the contour lines on the topographic map, the subject property is located at approximately 305 feet above mean sea level (MSL). The contour lines in the area of the subject property indicate the area is sloping gently toward the east-northeast.

A copy of the most recent topographic map is included as Figure 3 of this report.

## 3.4 Historical Topographic Maps

Partner reviewed historical topographic maps obtained from EDR on April 1, 2020. The following was observed on the subject property and adjacent properties during the topographic map review:

| Dute.   | 1037, 1   | 033, 1302                  |    |
|---------|-----------|----------------------------|----|
| Subject | Property: | Depicted as undeveloped la | nd |

**North:** Depicted as developed with a building

South: Depicted as developed with a road (Prospect Road)

East: Depicted as developed with a building across a road

West: Depicted as undeveloped land

Date: 1943, 1947

Subject Property:No significant changes depictedNorth:No significant changes depictedSouth:No significant changes depictedEast:Depicted as vacant land across a roadWest:No significant changes depicted