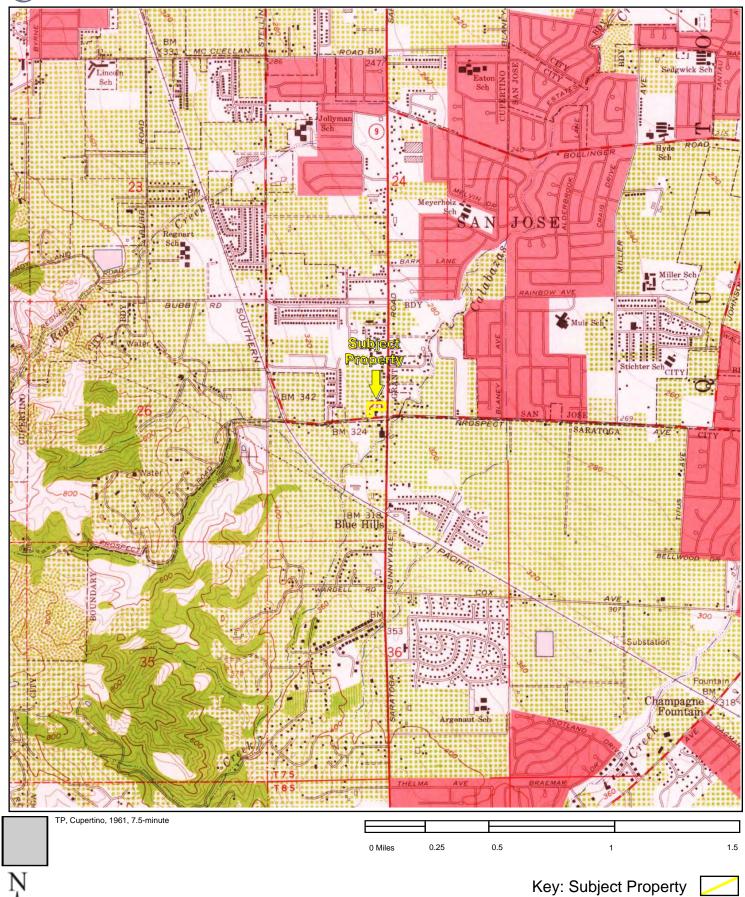

A copy of the most recent topographic map is included as Figure 3 of this report.

Date: 1968, 1973

Subject Property: No significant changes depicted; depicted as urban developed
 North: No significant changes depicted; depicted as urban developed
 South: No significant changes depicted; depicted as urban developed
 No significant changes depicted; depicted as urban developed
 West: No significant changes depicted; depicted as urban developed