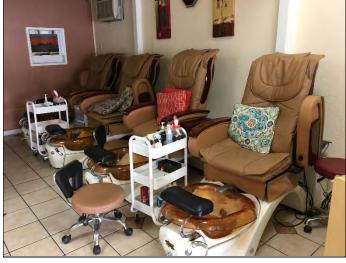

Site Assessment Conducted On: April 8, 2020

The subject property is currently occupied by Coach House Wine & Spirits, Kikusushi, Van's Nail Spa, Hair Perfection, and KML Pharmacy for commercial use. Onsite operations consist of various medical, salon, dining, and grocery businesses. In addition to the current structure, the subject property is also improved with asphalt-paved parking areas and associated landscaping.

### 2.2 Current Property Use

The subject property is currently occupied by Coach House Wine & Spirits, Kikusushi, Van's Nail Spa, Hair Perfection, and KML Pharmacy for commercial retail use. Onsite operations consist of various medical, salon, dining, and grocery businesses. The subject property consists of a one-story building located on the center of the property. In addition to the current structure, the subject property is also improved with asphalt-paved parking areas and associated landscaping.

#### 6.2.1 Hazardous Substances and Petroleum Products Used or Stored at the Site

No evidence of the use of reportable quantities of hazardous substances was observed on the subject property. Small quantities of general maintenance supplies and salon chemicals were found to be properly labeled and stored at the time of the assessment with no signs of leaks, stains, or spills. The storage and use of maintenance supplies does not appear to pose a significant threat to the environmental integrity of the subject property at this time.