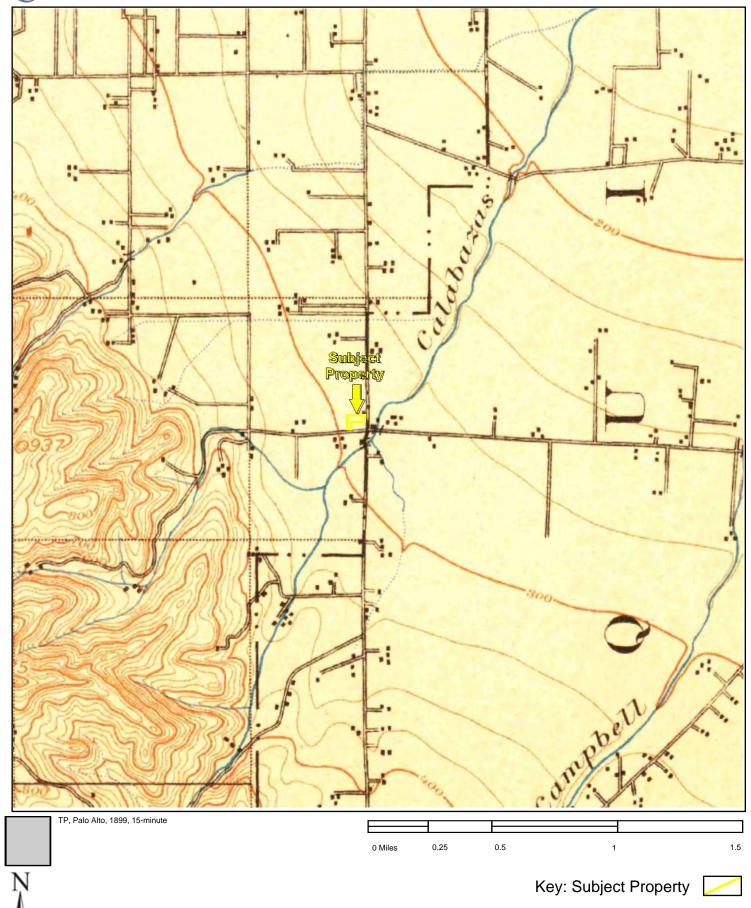

## 3.4 Historical Topographic Maps

Partner reviewed historical topographic maps obtained from EDR on April 1, 2020. The following was observed on the subject property and adjacent properties during the topographic map review:

| Dute.   | 1037, 1   | 033, 1302                  |    |
|---------|-----------|----------------------------|----|
| Subject | Property: | Depicted as undeveloped la | nd |

**North:** Depicted as developed with a building

South: Depicted as developed with a road (Prospect Road)

East: Depicted as developed with a building across a road

West: Depicted as undeveloped land

Date: 1943, 1947

Subject Property:No significant changes depictedNorth:No significant changes depictedSouth:No significant changes depictedEast:Depicted as vacant land across a roadWest:No significant changes depicted

Date: 1948

**Subject Property:** Depicted as developed with orchards and a building on the southern portion

**North:** Depicted as developed with orchards and a building

South: Depicted as developed with orchards across Prospect Road