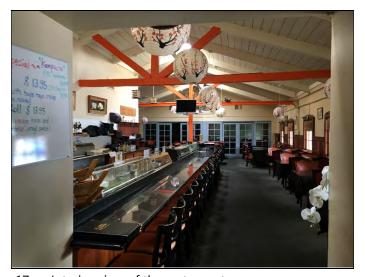

Site Assessment Conducted On: April 8, 2020

The subject property is currently occupied by Coach House Wine & Spirits, Kikusushi, Van's Nail Spa, Hair Perfection, and KML Pharmacy for commercial use. Onsite operations consist of various medical, salon, dining, and grocery businesses. In addition to the current structure, the subject property is also improved with asphalt-paved parking areas and associated landscaping.

### 2.2 Current Property Use

The subject property is currently occupied by Coach House Wine & Spirits, Kikusushi, Van's Nail Spa, Hair Perfection, and KML Pharmacy for commercial retail use. Onsite operations consist of various medical, salon, dining, and grocery businesses. The subject property consists of a one-story building located on the center of the property. In addition to the current structure, the subject property is also improved with asphalt-paved parking areas and associated landscaping.