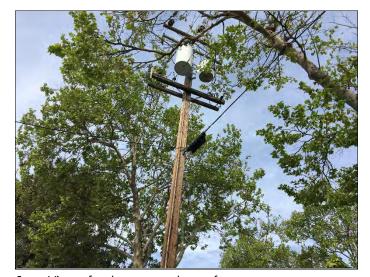

The on-site reconnaissance addressed indoor and outdoor transformers that may contain PCBs. Two pole-mounted transformers were observed on the subject property. The transformers are not labeled indicating PCB content. No staining or leakage was observed in the vicinity of the transformers. Based on the good condition of the equipment, the transformers are not expected to represent a significant environmental concern.