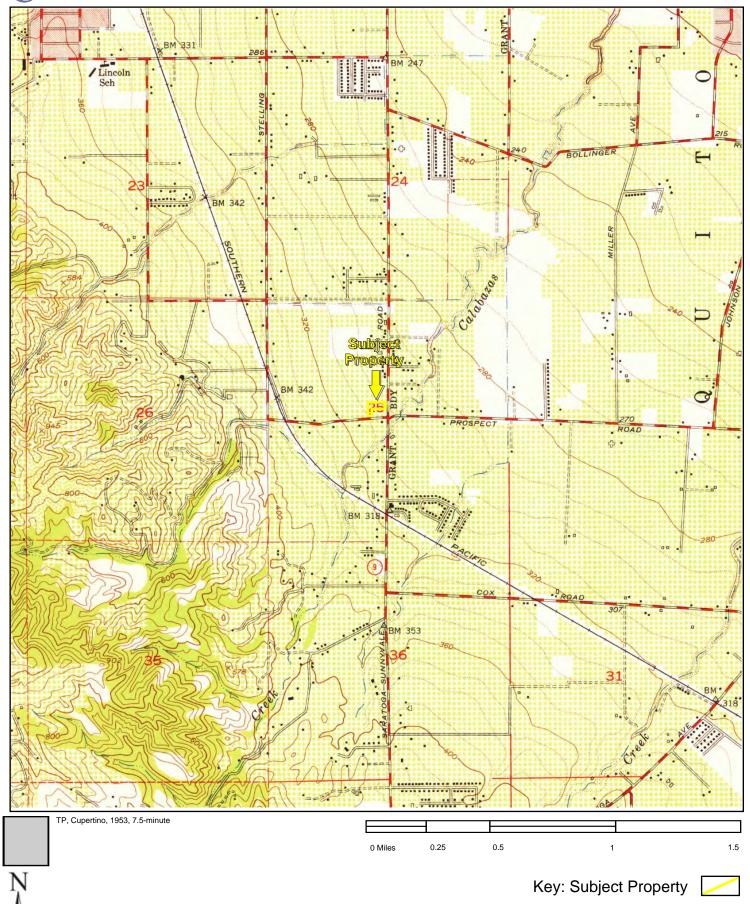

A copy of the most recent topographic map is included as Figure 3 of this report.

**South:** Depicted as developed with a building; orchards depicted

**East:** No significant changes depicted **West:** No significant changes depicted

Date: 1961

**Subject Property:** No significant changes depicted North: No significant changes depicted

**South:** Depicted as developed with additional buildings; orchards depicted

East: Depicted as developed with additional buildings across a road; orchards depicted

West: Depicted as developed with additional buildings; orchards depicted