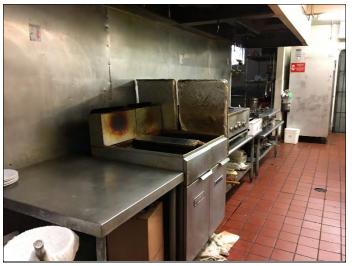

The subject property building was constructed in 1962. A limited, visual evaluation of accessible areas for the presence of suspect ACMs at the subject property was conducted. The objective of this visual survey was to note the presence and condition of suspect ACM observed. Please refer to the table below for identified suspect ACMs:

| Suspect ACMs                      |                              |                   |                    |
|-----------------------------------|------------------------------|-------------------|--------------------|
| Suspect ACM                       | Location                     | Friable<br>Yes/No | Physical Condition |
| Drywall Systems                   | Throughout Building Interior | No                | Good               |
| Floor Tiles                       | Throughout Building Interior | No                | Good               |
| Floor Tile Mastic                 | Throughout Building Interior | No                | Good               |
| Spray-Applied Acoustical Material | Throughout Building Interior | Yes               | Good               |
| Stucco                            | Throughout Building Exterior | Yes               | Good               |