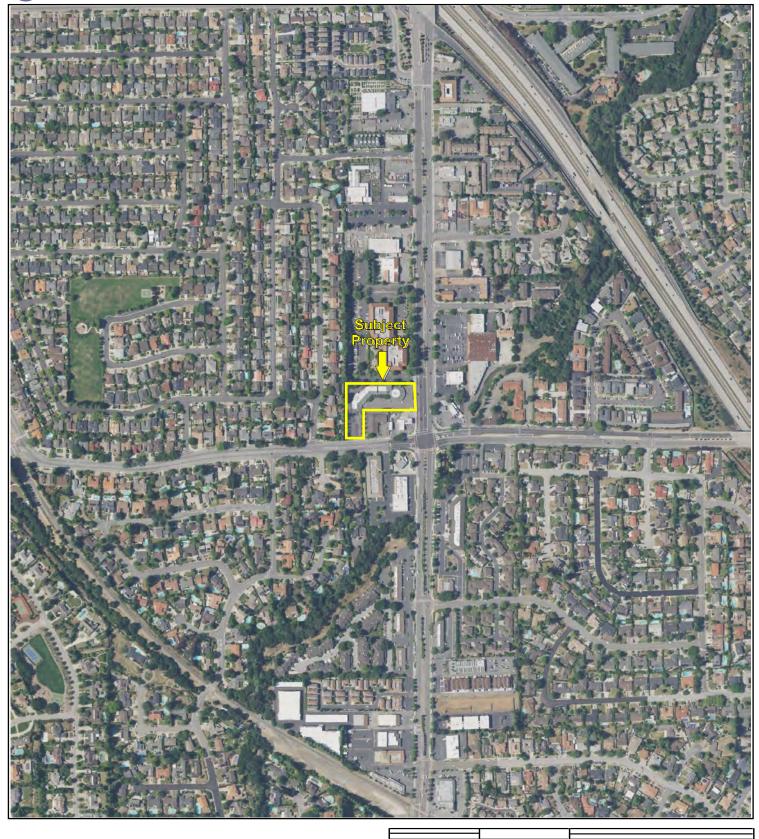

#### **Property Description**

The subject property is located on the west side of South De Anza Boulevard and the north side of Prospect Road within a mixed commercial and residential area of the City of Cupertino. Please refer to the table below for further description of the subject property:

The immediately surrounding properties consist of Cupertino Corporate Center to the north; Valero and Blue Hills Medical Offices to the south; residences and a multi-tenant commercial office building to the south across Prospect Road; Bank of America Financial Center and Shell Station to the east across South De Anza Boulevard; and residences to the west.

Please refer to Figure 1: Site Location Map, Figure 2: Site Plan, Figure 3: Topographic Map, and Appendix A: Site Photographs for the location and site characteristics of the subject property.

## 2.3 Current Use of Adjacent Properties

The subject property is located within a mixed commercial and residential area of the City of Cupertino. During the vicinity reconnaissance, Partner observed the following land use on properties in the immediate vicinity of the subject property:

#### Immediately Surrounding Properties

North: Cupertino Corporate Center (1601 South De Anza Boulevard)

South: Valero (1699 South De Anza Boulevard), Blue Hills Medical Offices (20599 Prospect Road),

Prospect Road, beyond which are residences (20570 Prospect Road and 12056 James Town

Court) and a multi-tenant commercial office building (20520 Prospect Road)

East: South De Anza Boulevard, beyond which is Bank of America Financial Center (1660 South De

Anza Boulevard) and Shell Station (1698 South De Anza Boulevard)

**West:** Residences (1634, 1646, 1658, 1670, 1682, 1694 Jamestown Drive)

The adjacent properties were identified as an Underground Storage Tank (UST), Leaking UST (LUST), Historical LUST (HIST LUST), Historical UST (HIST UST), Statewide Environmental Evaluation and Planning System UST Listing (SWEEPS UST), Historical Cortese (HIST CORTESE), Hazardous Waste Tracking System (HWTS), California Environmental Reporting System (CERS), CERS Tanks (CERS TANKS), CERS Hazardous Waste (CERS HAZ WASTE), Certified Unified Program Agency Listings (CUPA Listings), California Hazardous Material Incident Reporting System (CHMIRS), Facility and Manifest Data (HAZNET), Resource Conservation and Recovery Act – Non-Generator / No Longer Regulated (RCRA NONGEN/NLR), Emissions Inventory Data (EMI), Hazardous Material Facilities (HAZMAT), and Environmental Data Resources, Inc. (EDR) Exclusive Historical Auto Station (EDR HIST AUTO) in the regulatory database report of Section 4.2.