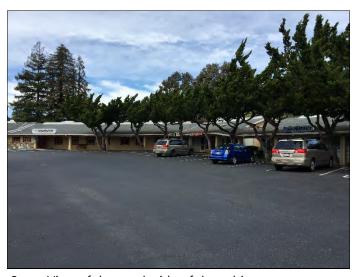

### 2.2 Current Property Use

The subject property is currently occupied by Coach House Wine & Spirits, Kikusushi, Van's Nail Spa, Hair Perfection, and KML Pharmacy for commercial retail use. Onsite operations consist of various medical, salon, dining, and grocery businesses. The subject property consists of a one-story building located on the center of the property. In addition to the current structure, the subject property is also improved with asphalt-paved parking areas and associated landscaping.

### 6.0 SITE RECONNAISSANCE

The weather at the time of the site visit was sunny and clear. Refer to Section 1.5 for limitations encountered during the field reconnaissance and Sections 2.1 and 2.2 for subject property operations. The table below provides the site assessment details:

<sup>\*</sup> Accompanied Partner during the field reconnaissance activities and provided information pertaining to the current operations and maintenance of the subject property

No potential environmental concerns were identified during the onsite reconnaissance.