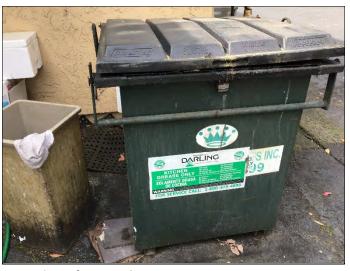

## 6.1.1 Solid Waste Disposal

Solid waste generated at the subject property is disposed of in commercial dumpsters located on the north side of the subject property. An independent solid waste disposal contractor, Recology, removes solid waste from the subject property. According to property personnel, only commercial trash and food waste is collected in the on-site solid waste dumpsters. No evidence of illegal dumping of solid waste was observed during the Partner site reconnaissance.