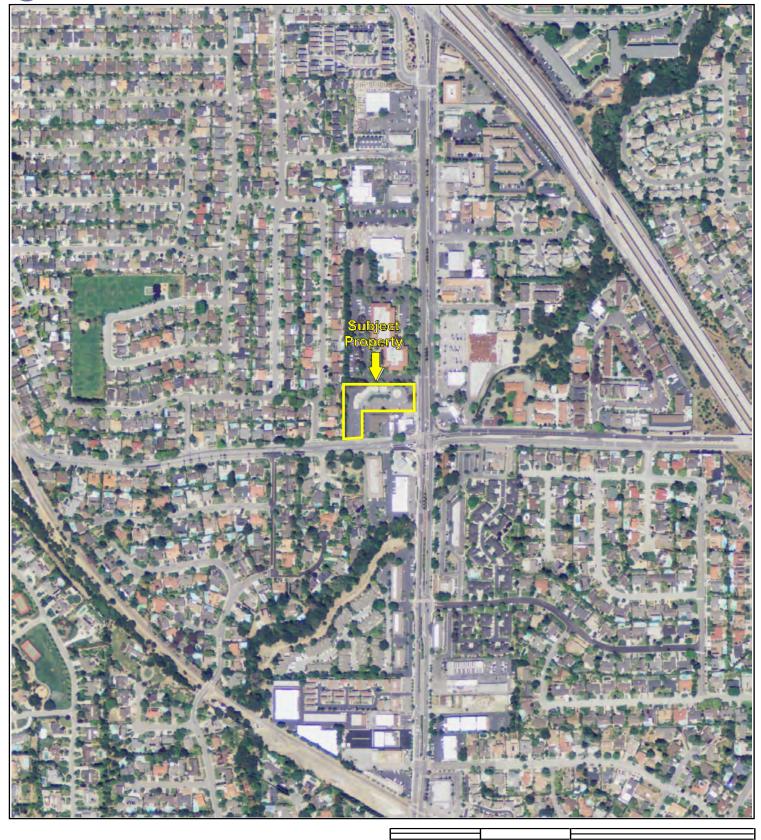

#### **Property Description**

The subject property is located on the west side of South De Anza Boulevard and the north side of Prospect Road within a mixed commercial and residential area of the City of Cupertino. Please refer to the table below for further description of the subject property:

The immediately surrounding properties consist of Cupertino Corporate Center to the north; Valero and Blue Hills Medical Offices to the south; residences and a multi-tenant commercial office building to the south across Prospect Road; Bank of America Financial Center and Shell Station to the east across South De Anza Boulevard; and residences to the west.

Please refer to Figure 1: Site Location Map, Figure 2: Site Plan, Figure 3: Topographic Map, and Appendix A: Site Photographs for the location and site characteristics of the subject property.

## 2.3 Current Use of Adjacent Properties

The subject property is located within a mixed commercial and residential area of the City of Cupertino. During the vicinity reconnaissance, Partner observed the following land use on properties in the immediate vicinity of the subject property:

#### Immediately Surrounding Properties

North: Cupertino Corporate Center (1601 South De Anza Boulevard)

South: Valero (1699 South De Anza Boulevard), Blue Hills Medical Offices (20599 Prospect Road),

Prospect Road, beyond which are residences (20570 Prospect Road and 12056 James Town

Court) and a multi-tenant commercial office building (20520 Prospect Road)

East: South De Anza Boulevard, beyond which is Bank of America Financial Center (1660 South De

Anza Boulevard) and Shell Station (1698 South De Anza Boulevard)

**West:** Residences (1634, 1646, 1658, 1670, 1682, 1694 Jamestown Drive)

The adjacent properties were identified as an Underground Storage Tank (UST), Leaking UST (LUST), Historical LUST (HIST LUST), Historical UST (HIST UST), Statewide Environmental Evaluation and Planning System UST Listing (SWEEPS UST), Historical Cortese (HIST CORTESE), Hazardous Waste Tracking System (HWTS), California Environmental Reporting System (CERS), CERS Tanks (CERS TANKS), CERS Hazardous Waste (CERS HAZ WASTE), Certified Unified Program Agency Listings (CUPA Listings), California Hazardous Material Incident Reporting System (CHMIRS), Facility and Manifest Data (HAZNET), Resource Conservation and Recovery Act – Non-Generator / No Longer Regulated (RCRA NONGEN/NLR), Emissions Inventory Data (EMI), Hazardous Material Facilities (HAZMAT), and Environmental Data Resources, Inc. (EDR) Exclusive Historical Auto Station (EDR HIST AUTO) in the regulatory database report of Section 4.2.