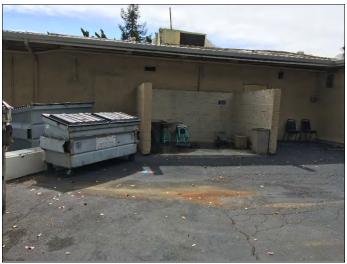

## 6.1.1 Solid Waste Disposal

Solid waste generated at the subject property is disposed of in commercial dumpsters located on the north side of the subject property. An independent solid waste disposal contractor, Recology, removes solid waste from the subject property. According to property personnel, only commercial trash and food waste is collected in the on-site solid waste dumpsters. No evidence of illegal dumping of solid waste was observed during the Partner site reconnaissance.