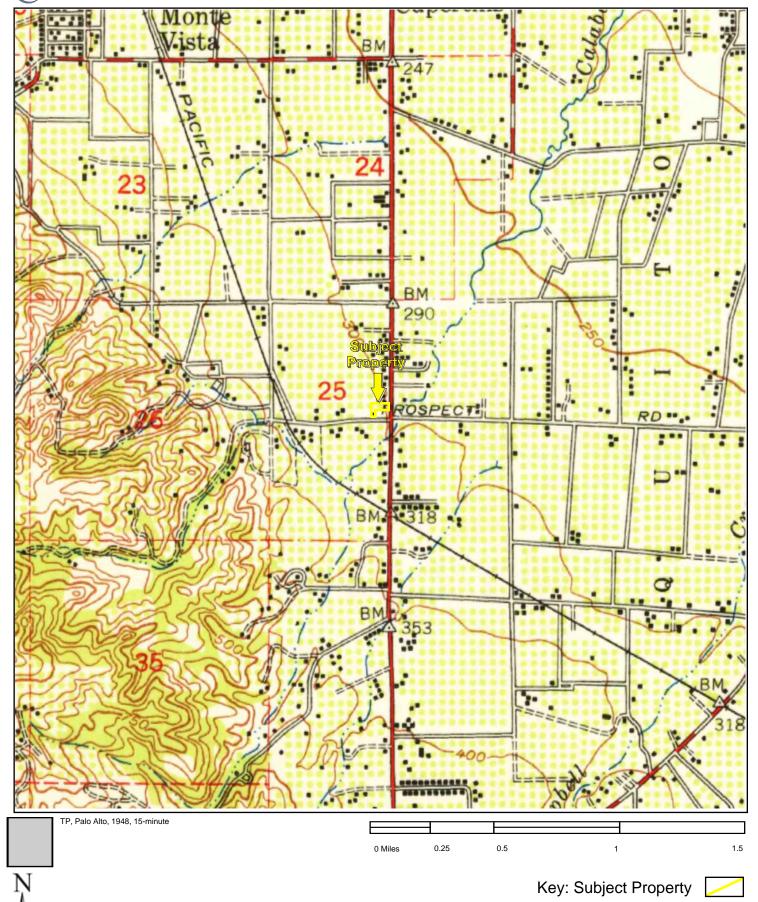

A copy of the most recent topographic map is included as Figure 3 of this report.

## 3.4 Historical Topographic Maps

Partner reviewed historical topographic maps obtained from EDR on April 1, 2020. The following was observed on the subject property and adjacent properties during the topographic map review:

| Dute.   | 1037, 1   | 033, 1302                  |    |
|---------|-----------|----------------------------|----|
| Subject | Property: | Depicted as undeveloped la | nd |

**North:** Depicted as developed with a building

South: Depicted as developed with a road (Prospect Road)

East: Depicted as developed with a building across a road

West: Depicted as undeveloped land

Date: 1943, 1947

Subject Property:No significant changes depictedNorth:No significant changes depictedSouth:No significant changes depictedEast:Depicted as vacant land across a roadWest:No significant changes depicted

Date: 1948

**Subject Property:** Depicted as developed with orchards and a building on the southern portion

**North:** Depicted as developed with orchards and a building

South: Depicted as developed with orchards across Prospect Road