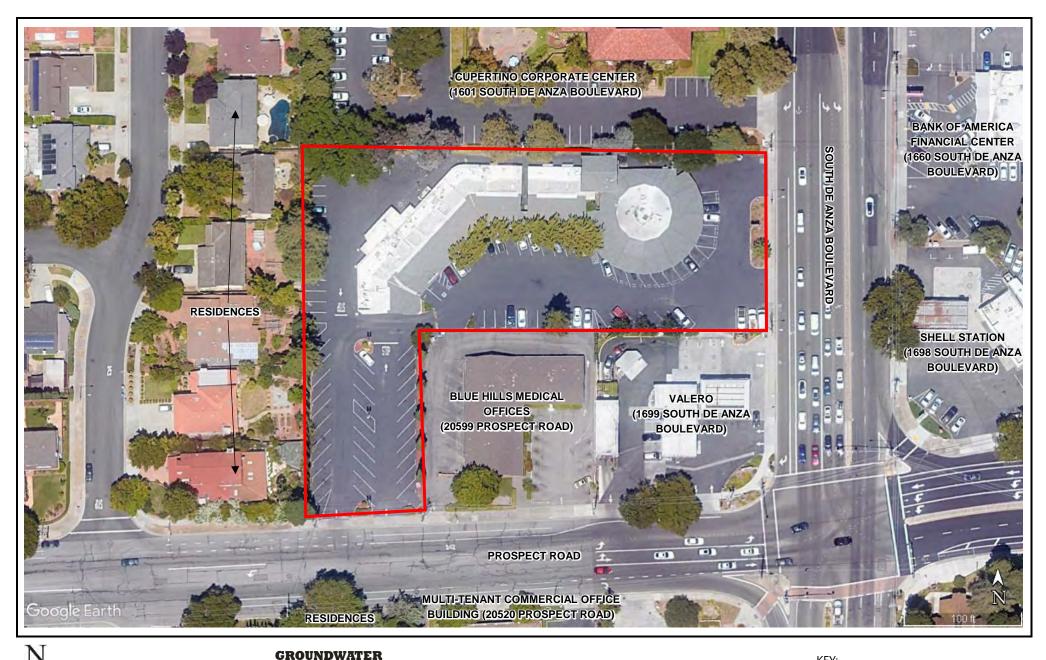

The immediately surrounding properties consist of Cupertino Corporate Center to the north; Valero and Blue Hills Medical Offices to the south; residences and a multi-tenant commercial office building to the south across Prospect Road; Bank of America Financial Center and Shell Station to the east across South De Anza Boulevard; and residences to the west.

#### Immediately Surrounding Properties

North: Cupertino Corporate Center (1601 South De Anza Boulevard)

South: Valero (1699 South De Anza Boulevard), Blue Hills Medical Offices (20599 Prospect Road),

Prospect Road, beyond which are residences (20570 Prospect Road and 12056 James Town

Court) and a multi-tenant commercial office building (20520 Prospect Road)

East: South De Anza Boulevard, beyond which is Bank of America Financial Center (1660 South De

Anza Boulevard) and Shell Station (1698 South De Anza Boulevard)

**West:** Residences (1634, 1646, 1658, 1670, 1682, 1694 Jamestown Drive)

The adjacent properties were identified as an Underground Storage Tank (UST), Leaking UST (LUST), Historical LUST (HIST LUST), Historical UST (HIST UST), Statewide Environmental Evaluation and Planning System UST Listing (SWEEPS UST), Historical Cortese (HIST CORTESE), Hazardous Waste Tracking System (HWTS), California Environmental Reporting System (CERS), CERS Tanks (CERS TANKS), CERS Hazardous Waste (CERS HAZ WASTE), Certified Unified Program Agency Listings (CUPA Listings), California Hazardous Material Incident Reporting System (CHMIRS), Facility and Manifest Data (HAZNET), Resource Conservation and Recovery Act – Non-Generator / No Longer Regulated (RCRA NONGEN/NLR), Emissions Inventory Data (EMI), Hazardous Material Facilities (HAZMAT), and Environmental Data Resources, Inc. (EDR) Exclusive Historical Auto Station (EDR HIST AUTO) in the regulatory database report of Section 4.2.