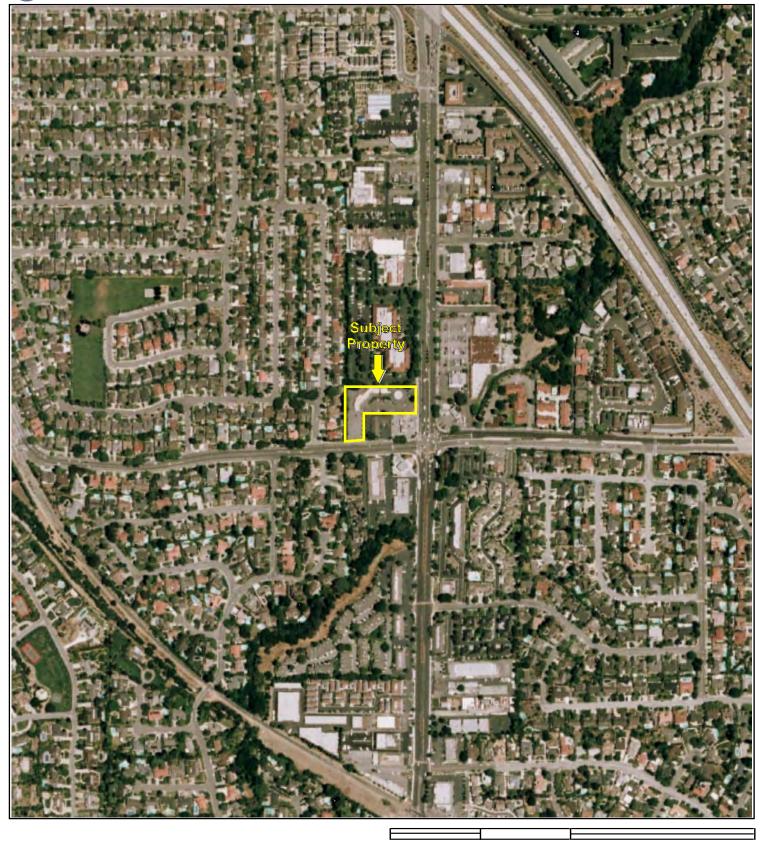

#### **Property Description**

The subject property is located on the west side of South De Anza Boulevard and the north side of Prospect Road within a mixed commercial and residential area of the City of Cupertino. Please refer to the table below for further description of the subject property:

The immediately surrounding properties consist of Cupertino Corporate Center to the north; Valero and Blue Hills Medical Offices to the south; residences and a multi-tenant commercial office building to the south across Prospect Road; Bank of America Financial Center and Shell Station to the east across South De Anza Boulevard; and residences to the west.

Please refer to Figure 1: Site Location Map, Figure 2: Site Plan, Figure 3: Topographic Map, and Appendix A: Site Photographs for the location and site characteristics of the subject property.

## 2.3 Current Use of Adjacent Properties

The subject property is located within a mixed commercial and residential area of the City of Cupertino. During the vicinity reconnaissance, Partner observed the following land use on properties in the immediate vicinity of the subject property:

#### Immediately Surrounding Properties

North: Cupertino Corporate Center (1601 South De Anza Boulevard)

South: Valero (1699 South De Anza Boulevard), Blue Hills Medical Offices (20599 Prospect Road),

Prospect Road, beyond which are residences (20570 Prospect Road and 12056 James Town

Court) and a multi-tenant commercial office building (20520 Prospect Road)

East: South De Anza Boulevard, beyond which is Bank of America Financial Center (1660 South De

Anza Boulevard) and Shell Station (1698 South De Anza Boulevard)

**West:** Residences (1634, 1646, 1658, 1670, 1682, 1694 Jamestown Drive)

The adjacent properties were identified as an Underground Storage Tank (UST), Leaking UST (LUST), Historical LUST (HIST LUST), Historical UST (HIST UST), Statewide Environmental Evaluation and Planning System UST Listing (SWEEPS UST), Historical Cortese (HIST CORTESE), Hazardous Waste Tracking System (HWTS), California Environmental Reporting System (CERS), CERS Tanks (CERS TANKS), CERS Hazardous Waste (CERS HAZ WASTE), Certified Unified Program Agency Listings (CUPA Listings), California Hazardous Material Incident Reporting System (CHMIRS), Facility and Manifest Data (HAZNET), Resource Conservation and Recovery Act – Non-Generator / No Longer Regulated (RCRA NONGEN/NLR), Emissions Inventory Data (EMI), Hazardous Material Facilities (HAZMAT), and Environmental Data Resources, Inc. (EDR) Exclusive Historical Auto Station (EDR HIST AUTO) in the regulatory database report of Section 4.2.