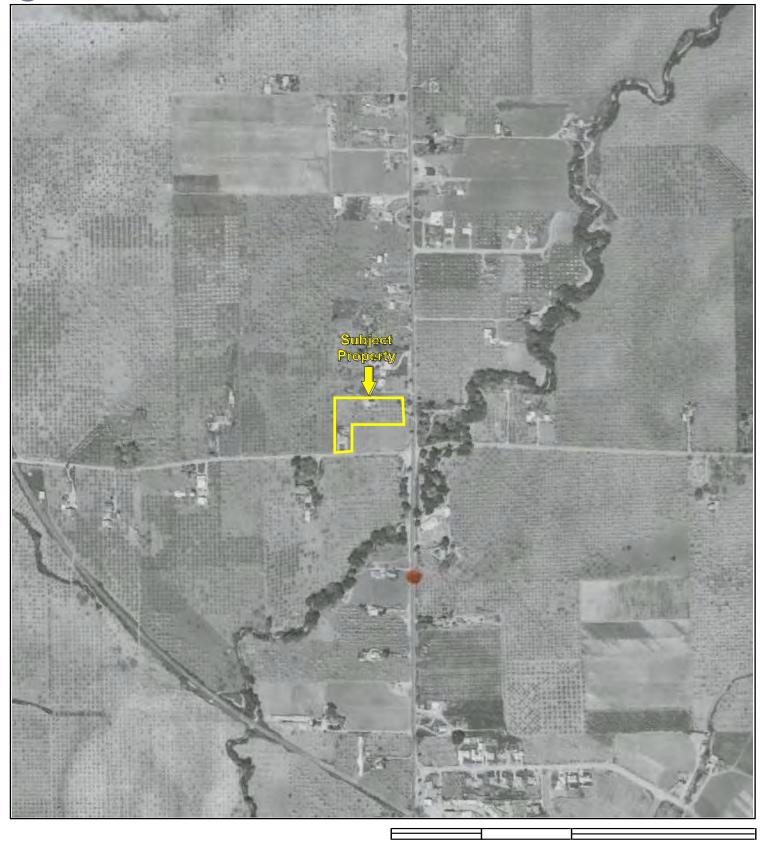

#### **Property Description**

The subject property is located on the west side of South De Anza Boulevard and the north side of Prospect Road within a mixed commercial and residential area of the City of Cupertino. Please refer to the table below for further description of the subject property:

The immediately surrounding properties consist of Cupertino Corporate Center to the north; Valero and Blue Hills Medical Offices to the south; residences and a multi-tenant commercial office building to the south across Prospect Road; Bank of America Financial Center and Shell Station to the east across South De Anza Boulevard; and residences to the west.

Please refer to Figure 1: Site Location Map, Figure 2: Site Plan, Figure 3: Topographic Map, and Appendix A: Site Photographs for the location and site characteristics of the subject property.