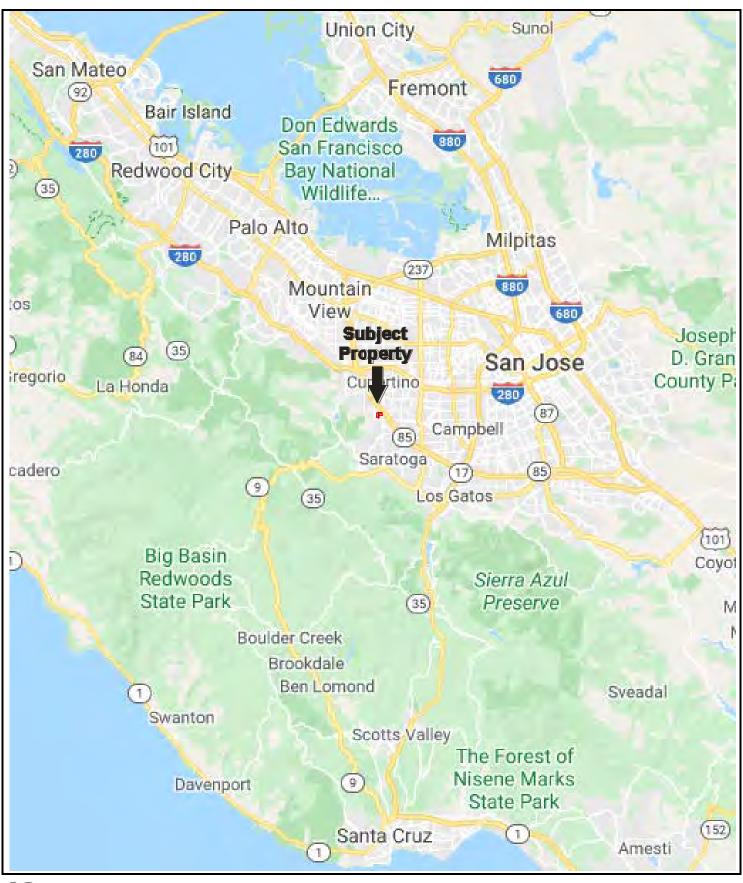

#### **Property Description**

The subject property is located on the west side of South De Anza Boulevard and the north side of Prospect Road within a mixed commercial and residential area of the City of Cupertino. Please refer to the table below for further description of the subject property:

The immediately surrounding properties consist of Cupertino Corporate Center to the north; Valero and Blue Hills Medical Offices to the south; residences and a multi-tenant commercial office building to the south across Prospect Road; Bank of America Financial Center and Shell Station to the east across South De Anza Boulevard; and residences to the west.