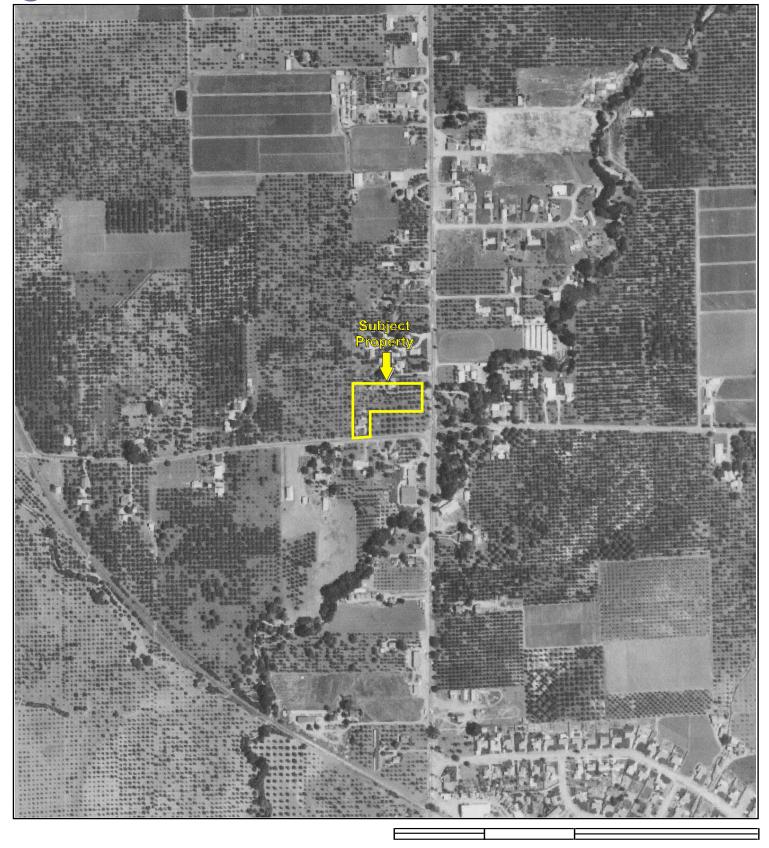

Please refer to Figure 1: Site Location Map, Figure 2: Site Plan, Figure 3: Topographic Map, and Appendix A: Site Photographs for the location and site characteristics of the subject property.

## 2.3 Current Use of Adjacent Properties

The subject property is located within a mixed commercial and residential area of the City of Cupertino. During the vicinity reconnaissance, Partner observed the following land use on properties in the immediate vicinity of the subject property: